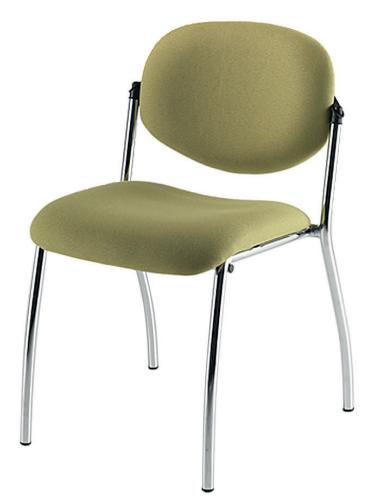

## **SEQUEL**

Sequel is a contemporary and comfortable stacking chair with a gently rounded back and matching armrests.

This chrome finished stacking chairs is available with or without arms and with an optional writing tablet.

## **Standard Features**

- Chrome four legged frame
- CH63 stack in sets of 3 chairs
- CH64A stack in sets of 4 chairs