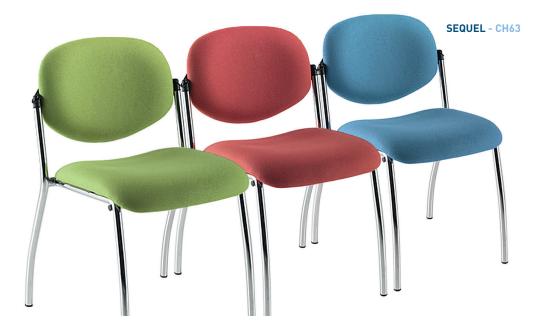

## **Standard Features**

- Chrome four legged frame
- CH63 stack in sets of 3 chairs
- CH64A stack in sets of 4 chairs

## **Optional Features**

• Writing tablet (chairs not stackable with this option)

SEQUEL - CH64WTA / WRITING TABLET

SEQUEL - CH64A / ARMCHAIR VERSION

550 -

580