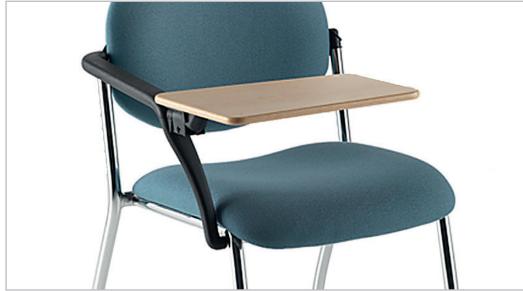

## **Optional Features**

• Writing tablet (chairs not stackable with this option)

SEQUEL - CH64WTA / WRITING TABLET

SEQUEL - CH64A / ARMCHAIR VERSION

550 -

580