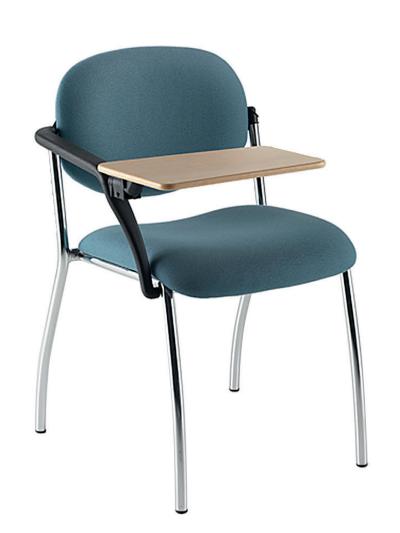

## **Optional Features**

• Writing tablet (chairs not stackable with this option)

SEQUEL - CH64WTA / WRITING TABLET

SEQUEL - CH64A / ARMCHAIR VERSION

550 -

580