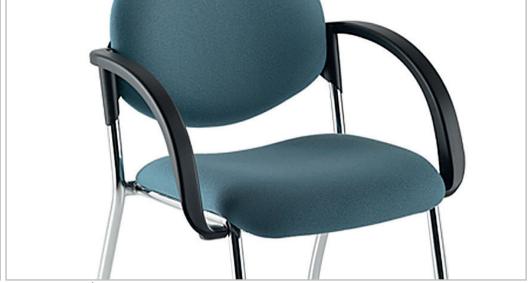

## **SEQUEL**

Sequel is a contemporary and comfortable stacking chair with a gently rounded back and matching armrests.

This chrome finished stacking chairs is available with or without arms and with an optional writing tablet.

## **Optional Features**

• Writing tablet (chairs not stackable with this option)

SEQUEL - CH64WTA / WRITING TABLET

SEQUEL - CH64A / ARMCHAIR VERSION

550 -

580