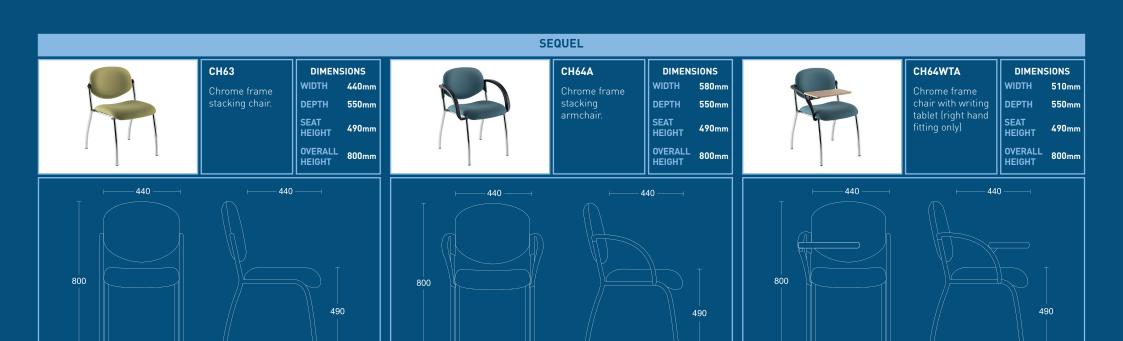

**SEQUEL** 

## **SEQUEL**

Sequel is a contemporary and comfortable stacking chair with a gently rounded back and matching armrests.

This chrome finished stacking chairs is available with or without arms and with an optional writing tablet.

## **Standard Features**

- Chrome four legged frame
- CH63 stack in sets of 3 chairs
- CH64A stack in sets of 4 chairs

## **Optional Features**

• Writing tablet (chairs not stackable with this option)

SEQUEL - CH64WTA / WRITING TABLET

SEQUEL - CH64A / ARMCHAIR VERSION

550 -

580