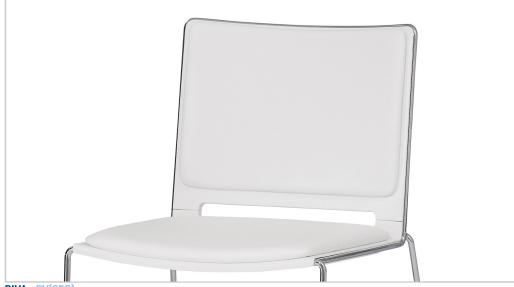

## **RIVA**

This simple yet stylish chair provides an elegant solution for your visitor, cafe and breakout areas. Available as a low or high chair and the option of seat and back pads, this range allows you to combine comfort and functionality with consistency of design throughout a space.