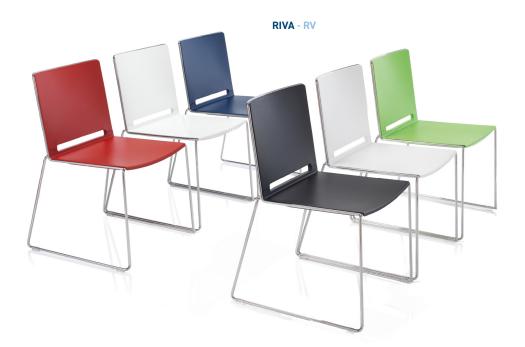

## **RIVA**

This simple yet stylish chair provides an elegant solution for your visitor, cafe and breakout areas. Available as a low or high chair and the option of seat and back pads, this range allows you to combine comfort and functionality with consistency of design throughout a space.

## **Standard Features**

• Available in: Black, Blue, Green,

Red and White