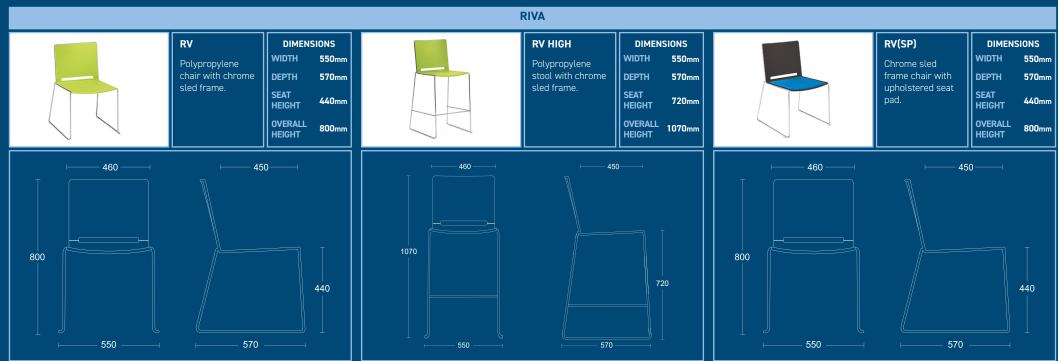

## **RIVA**

This simple yet stylish chair provides an elegant solution for your visitor, cafe and breakout areas. Available as a low or high chair and the option of seat and back pads, this range allows you to combine comfort and functionality with consistency of design throughout a space.

## **Standard Features**

• Available in: Black, Blue, Green,

Red and White