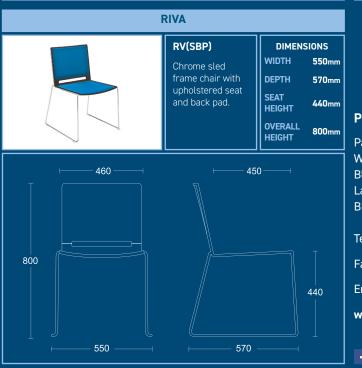

## **RIVA**

This simple yet stylish chair provides an elegant solution for your visitor, cafe and breakout areas. Available as a low or high chair and the option of seat and back pads, this range allows you to combine comfort and functionality with consistency of design throughout a space.

## **Standard Features**

• Available in: Black, Blue, Green,

Red and White