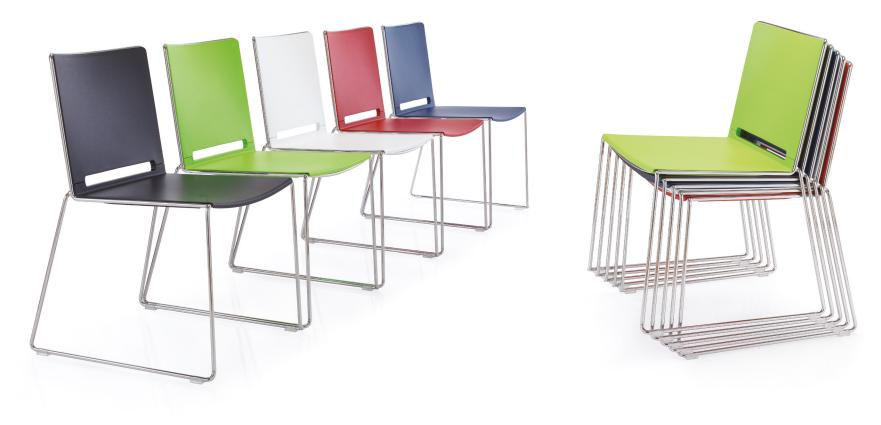

## **RIVA**

This simple yet stylish chair provides an elegant solution for your visitor, cafe and breakout areas. Available as a low or high chair and the option of seat and back pads, this range allows you to combine comfort and functionality with consistency of design throughout a space.

## **Standard Features**

• Available in: Black, Blue, Green,

Red and White