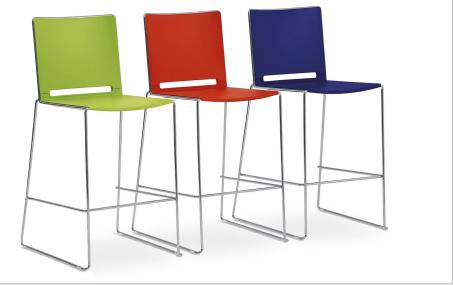

## **RIVA**

This simple yet stylish chair provides an elegant solution for your visitor, cafe and breakout areas. Available as a low or high chair and the option of seat and back pads, this range allows you to combine comfort and functionality with consistency of design throughout a space.

## **Standard Features**

• Available in: Black, Blue, Green,

Red and White