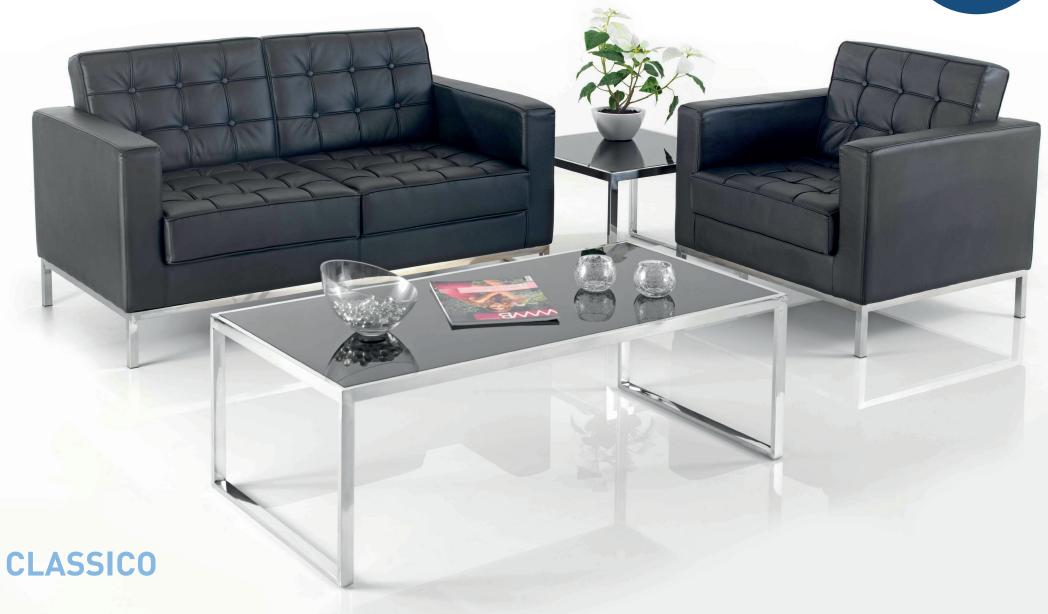

## **CLASSICO**

Classico merges traditional button detailing with a modern chrome finish. Full back cushions in these 1, 2 and 3 seat units ensure luxurious comfort and support.

## **Standard Features**

- Bonded Black Leather
- Chrome legs
- Button detail

**CLASSICO - 510-2** 

## **CLASSICO**

510-1

510-2 Two seat

510-3 Three seat

| DIMENSIONS        |        |
|-------------------|--------|
| WIDTH             | 2040mm |
| DEPTH             | 750mm  |
| SEAT<br>HEIGHT    | 450mm  |
| OVERALL<br>HEIGHT | 830mm  |