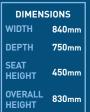

## **CLASSICO**

510-1

510-2 Two seat

510-3 Three seat

| DIMENSIONS        |        |
|-------------------|--------|
| WIDTH             | 2040mm |
| DEPTH             | 750mm  |
| SEAT<br>HEIGHT    | 450mm  |
| OVERALL<br>HEIGHT | 830mm  |