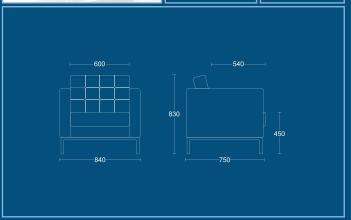

## **CLASSICO**

510-1

510-2 Two seat

510-3 Three seat

| DIMENSIONS        |        |
|-------------------|--------|
| WIDTH             | 2040mm |
| DEPTH             | 750mm  |
| SEAT<br>HEIGHT    | 450mm  |
| OVERALL<br>HEIGHT | 830mm  |