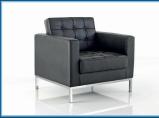

## **CLASSICO**

Classico merges traditional button detailing with a modern chrome finish. Full back cushions in these 1, 2 and 3 seat units ensure luxurious comfort and support.

## **CLASSICO**

510-1

510-2 Two seat

510-3 Three seat

| DIMENSIONS        |        |
|-------------------|--------|
| WIDTH             | 2040mm |
| DEPTH             | 750mm  |
| SEAT<br>HEIGHT    | 450mm  |
| OVERALL<br>HEIGHT | 830mm  |