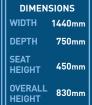

## **CLASSICO**

510-1

510-2 Two seat

510-3 Three seat

| DIMENSIONS        |        |
|-------------------|--------|
| WIDTH             | 2040mm |
| DEPTH             | 750mm  |
| SEAT<br>HEIGHT    | 450mm  |
| OVERALL<br>HEIGHT | 830mm  |