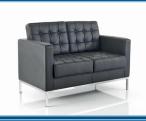

## **CLASSICO**

Classico merges traditional button detailing with a modern chrome finish. Full back cushions in these 1, 2 and 3 seat units ensure luxurious comfort and support.

## **Standard Features**

- Bonded Black Leather
- Chrome legs
- Button detail

**CLASSICO - 510-2** 