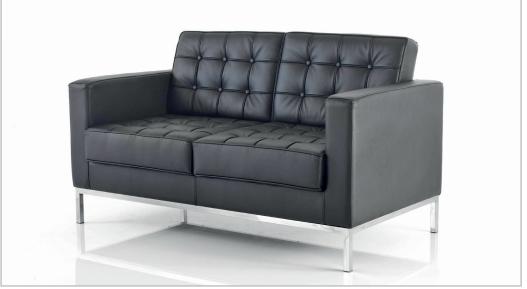

## **CLASSICO**

Classico merges traditional button detailing with a modern chrome finish. Full back cushions in these 1, 2 and 3 seat units ensure luxurious comfort and support.

## **Standard Features**

- Bonded Black Leather
- Chrome legs
- Button detail

**CLASSICO - 510-2** 