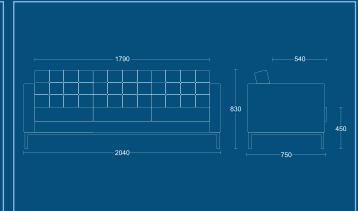

## **CLASSICO**

510-1

510-2 Two seat

510-3 Three seat

| DIMENSIONS        |        |
|-------------------|--------|
| WIDTH             | 2040mm |
| DEPTH             | 750mm  |
| SEAT<br>HEIGHT    | 450mm  |
| OVERALL<br>HEIGHT | 830mm  |