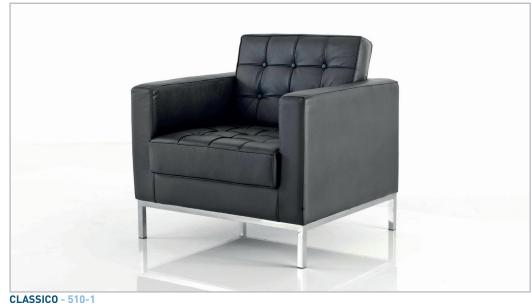

## **CLASSICO**

Classico merges traditional button detailing with a modern chrome finish. Full back cushions in these 1, 2 and 3 seat units ensure luxurious comfort and support.

## **Standard Features**

- Bonded Black Leather
- Chrome legs
- Button detail

**CLASSICO - 510-2** 

## **CLASSICO**

510-1

510-2 Two seat

510-3 Three seat

| DIMENSIONS        |        |
|-------------------|--------|
| WIDTH             | 2040mm |
| DEPTH             | 750mm  |
| SEAT<br>HEIGHT    | 450mm  |
| OVERALL<br>HEIGHT | 830mm  |