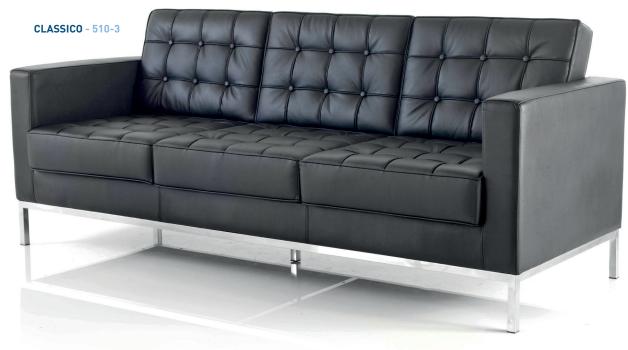

## **CLASSICO**

Classico merges traditional button detailing with a modern chrome finish. Full back cushions in these 1, 2 and 3 seat units ensure luxurious comfort and support.

## **Standard Features**

- Bonded Black Leather
- Chrome legs
- Button detail

**CLASSICO - 510-2** 

## **CLASSICO**

510-1

510-2 Two seat

510-3 Three seat

| DIMENSIONS        |        |
|-------------------|--------|
| WIDTH             | 2040mm |
| DEPTH             | 750mm  |
| SEAT<br>HEIGHT    | 450mm  |
| OVERALL<br>HEIGHT | 830mm  |