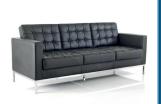

## **CLASSICO**

Classico merges traditional button detailing with a modern chrome finish. Full back cushions in these 1, 2 and 3 seat units ensure luxurious comfort and support.

## **Standard Features**

- Bonded Black Leather
- Chrome legs
- Button detail

**CLASSICO - 510-2** 