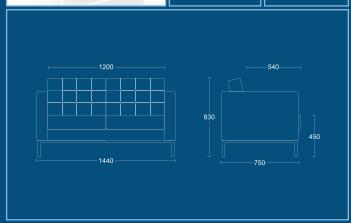

## **CLASSICO**

510-1

510-2 Two seat

510-3 Three seat

| DIMENSIONS        |        |
|-------------------|--------|
| WIDTH             | 2040mm |
| DEPTH             | 750mm  |
| SEAT<br>HEIGHT    | 450mm  |
| OVERALL<br>HEIGHT | 830mm  |