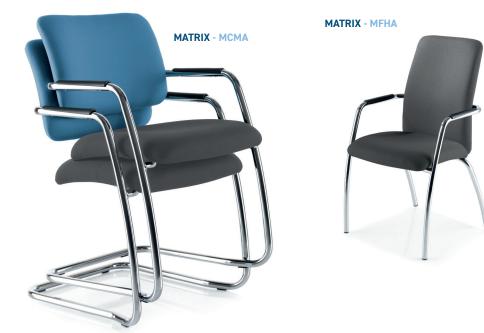

MATRIX - MCHA / CHROME CANTILEVER FRAME

MATRIX - MFHA / CHROME FOUR LEGGED FRAME

MATRIX - MRHA / BLACK NYLON BASE

Parkside Mill, Walter Street, Blackburn, Lancashire BB1 1TL Telephone: 01254 673 400 Email: sales@psiseating.co.uk www.psiseating.co.uk