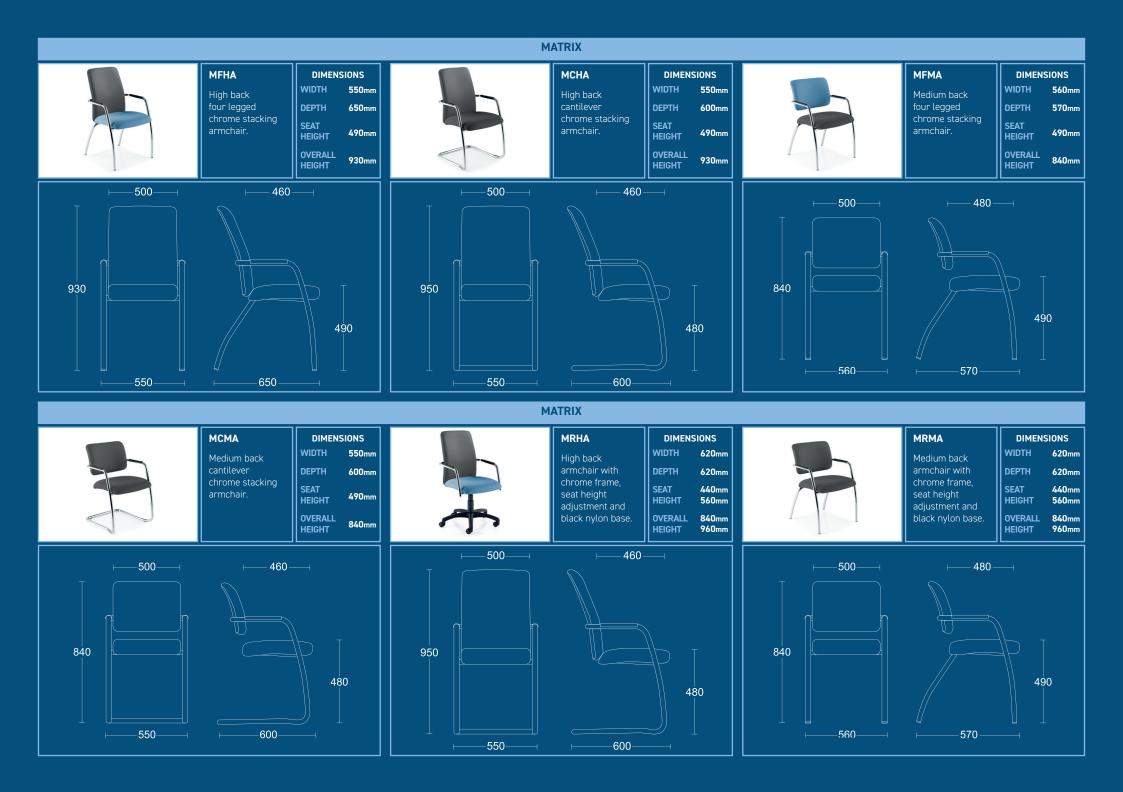

## MATRIX

A beautifully designed contemporary stacking armchair that will provide a modern touch to any boardroom, conference room or meeting space. The Matrix incorporates a stackable frame in either a four legged or cantilever option as well as a swivel base variant.

## **Standard Features**

## **Optional Features**

• Chrome base (CBY)

- Stackable chrome four legged chair or cantilever frame
- $\boldsymbol{\cdot}$  Stack in sets of 3 chairs
- Black nylon base (MRHA & MRMA)
- Seat height adjustment (MRHA & MRMA)

MATRIX - MCHA / CHROME CANTILEVER FRAME

MATRIX - MFHA / CHROME FOUR LEGGED FRAME

MATRIX - MRHA / BLACK NYLON BASE

Parkside Mill, Walter Street, Blackburn, Lancashire BB1 1TL Telephone: 01254 673 400 Email: sales@psiseating.co.uk www.psiseating.co.uk