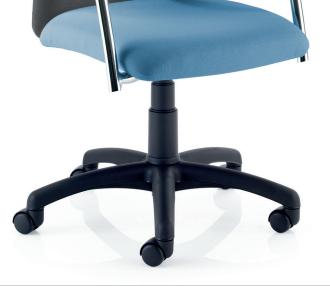

## **Optional Features**

• Chrome base (CBY)

- Stackable chrome four legged chair or cantilever frame
- $\boldsymbol{\cdot}$  Stack in sets of 3 chairs
- Black nylon base (MRHA & MRMA)
- Seat height adjustment (MRHA & MRMA)

MATRIX - MCHA / CHROME CANTILEVER FRAME

MATRIX - MFHA / CHROME FOUR LEGGED FRAME

MATRIX - MRHA / BLACK NYLON BASE

Parkside Mill, Walter Street, Blackburn, Lancashire BB1 1TL Telephone: 01254 673 400 Email: sales@psiseating.co.uk www.psiseating.co.uk