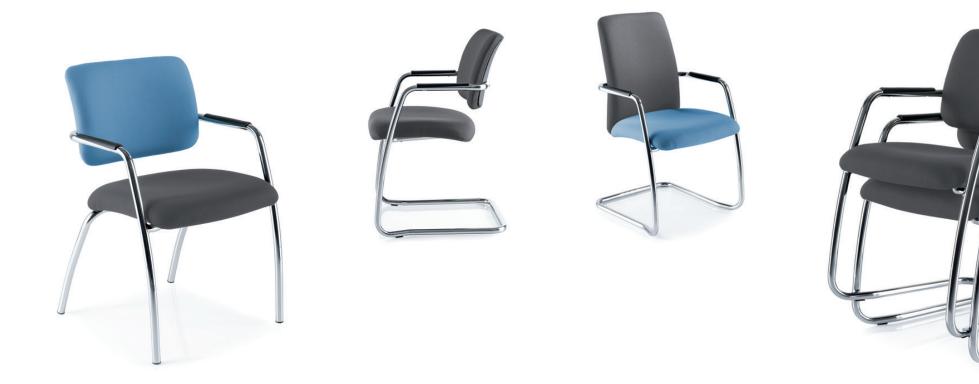

## MATRIX

A beautifully designed contemporary stacking armchair that will provide a modern touch to any boardroom, conference room or meeting space. The Matrix incorporates a stackable frame in either a four legged or cantilever option as well as a swivel base variant.

## **Standard Features**

## **Optional Features**

• Chrome base (CBY)

- Stackable chrome four legged chair or cantilever frame
- $\boldsymbol{\cdot}$  Stack in sets of 3 chairs
- Black nylon base (MRHA & MRMA)
- Seat height adjustment (MRHA & MRMA)