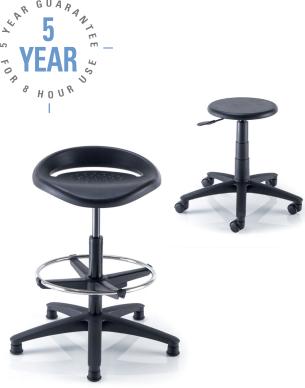

460mm

430mm

630mm

630mm

Black polyurethane lab chair

PLAB STOOL Black polyurethane lab stool

430-570mm

450mm 410mm 530-670mm 630mm 630mm

PLAB SMALL STOOL Black polyurethane small lab stool

410-540mm 350mm 350mm 410-540mm 630mm 630mm