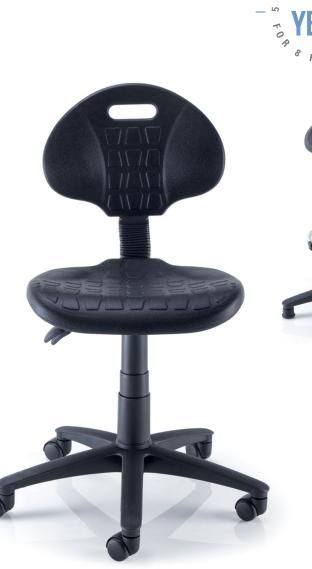

Seat or stool options for use in laboratory settings that are easily cleaned for maintaining hygiene

GUA

1

BACK ANGLE ADJUSTMENT Lift the back right lever to free the tilt angle of chair back to your preferred position. To lock in position push the lever back down

## SEAT HEIGHT ADJUSTMENT

Lift the front right lever to operate the gas lift. This will increase the chair height. Lifting whilst seated will lower chair height

## **DIMENSIONS**

PLAB(1) Black polyurethane lab chair

SEAT HEIGHT 430-570mm SEAT WIDTH 460mm SEAT DEPTH 430mm **OVERALL HEIGHT** 830-960mm OVERALL WIDTH 630mm OVERALL DEPTH 630mm

PLAB(2)

430-570mm

830-960mm