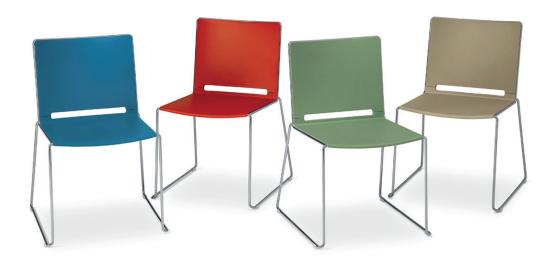

## **RIVA**

This simple yet stylish chair provides an elegant solution for your visitor, cafe and breakout areas. Available as a low or high chair and the option of seat and back pads, this range allows you to combine comfort and functionality with consistency of design throughout a space.

## **Standard Features**

· Available in: Black, Blue, Green,

Red, White, Grey and Sand

**RIVA - RV** 

RIVA - RV HIGH (SBP)

570

550