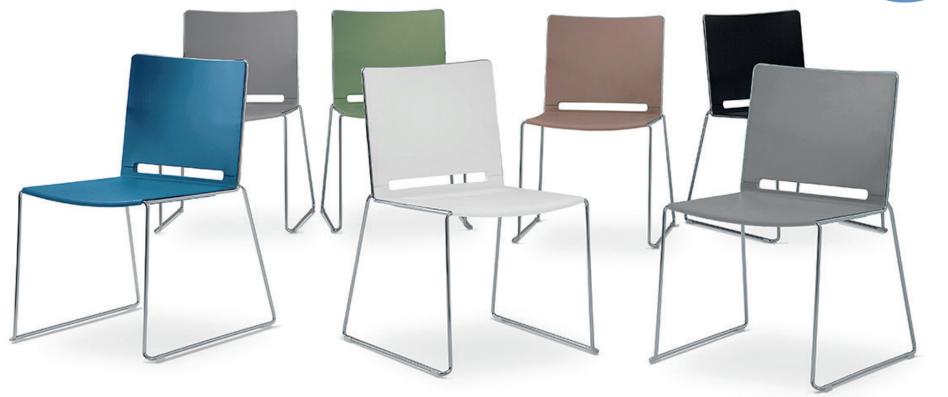

## **RIVA**

This simple yet stylish chair provides an elegant solution for your visitor, cafe and breakout areas. Available as a low or high chair and the option of seat and back pads, this range allows you to combine comfort and functionality with consistency of design throughout a space.

## **Standard Features**

· Available in: Black, Blue, Green,

Red, White, Grey and Sand

**RIVA - RV** 

RIVA - RV HIGH (SBP)

570

550