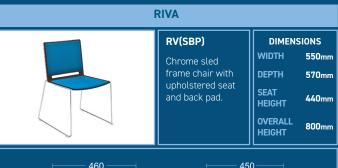

## **RIVA**

This simple yet stylish chair provides an elegant solution for your visitor, cafe and breakout areas. Available as a low or high chair and the option of seat and back pads, this range allows you to combine comfort and functionality with consistency of design throughout a space.

## **Standard Features**

· Available in: Black, Blue, Green,

Red, White, Grey and Sand

**RIVA - RV** 

RIVA - RV HIGH (SBP)

570

550