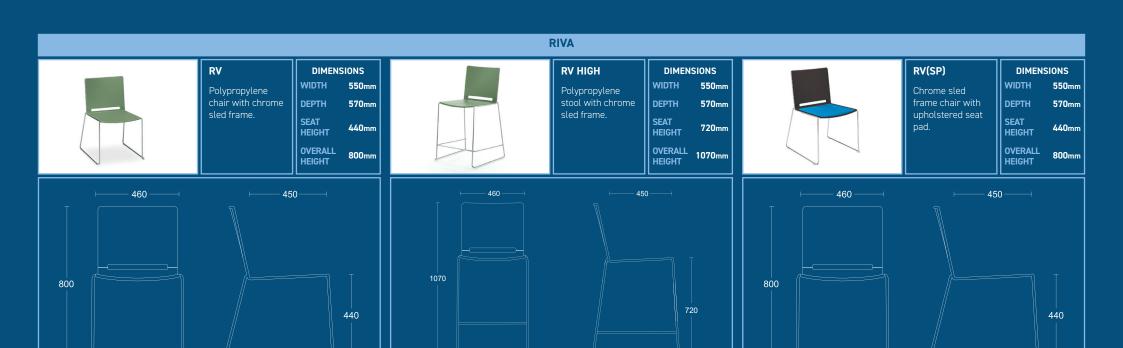

## **RIVA**

This simple yet stylish chair provides an elegant solution for your visitor, cafe and breakout areas. Available as a low or high chair and the option of seat and back pads, this range allows you to combine comfort and functionality with consistency of design throughout a space.

## **Standard Features**

· Available in: Black, Blue, Green,

Red, White, Grey and Sand

**RIVA - RV** 

RIVA - RV HIGH (SBP)

570

550