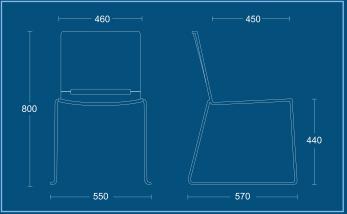

## **Standard Features**

· Available in: Black, Blue, Green,

Red, White, Grey and Sand

**RIVA - RV** 

RIVA - RV HIGH (SBP)

570

550

550

570