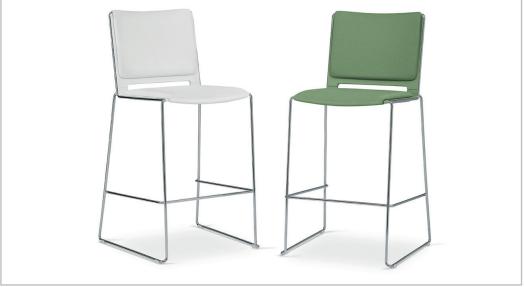

## **RIVA**

This simple yet stylish chair provides an elegant solution for your visitor, cafe and breakout areas. Available as a low or high chair and the option of seat and back pads, this range allows you to combine comfort and functionality with consistency of design throughout a space.