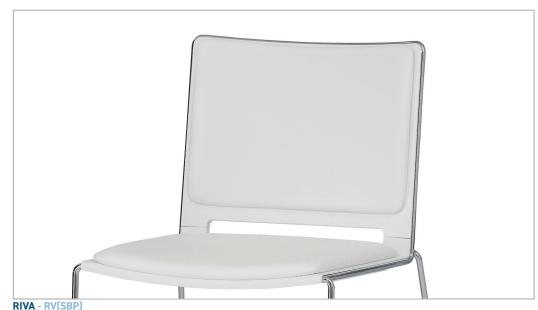

## **RIVA**

This simple yet stylish chair provides an elegant solution for your visitor, cafe and breakout areas. Available as a low or high chair and the option of seat and back pads, this range allows you to combine comfort and functionality with consistency of design throughout a space.

## **Standard Features**

· Available in: Black, Blue, Green,

Red, White, Grey and Sand

**RIVA - RV** 

RIVA - RV HIGH (SBP)

570

550