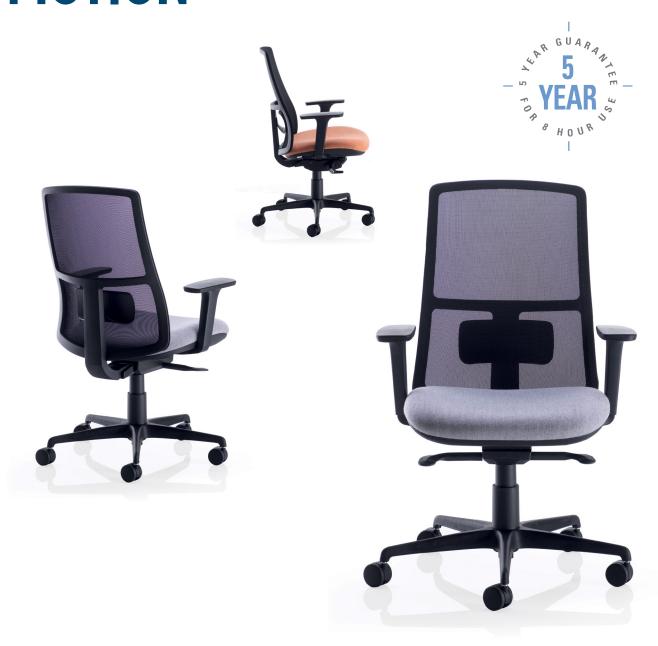

Broad mesh back design with adjustable lumbar support, seat slide and self-tensioning mechanism.

# ADJUSTABLE LUMBAR SUPPORT

Slide to your desired position, enabling optimum support of your lower back.

### SEAT DEPTH ADJUSTMENT

Lift the lever to release seat slide. Distance from backrest can be adjusted up to 50mm

## SYNCHRONISED SEAT AND BACK MOVEMENT

Lift lever to release tilt function. 2:1 synchronised body balance mechanism that will adjust to the user's individual weight. Push down the lever to lock the mechansim in one of 4 fixed positions.