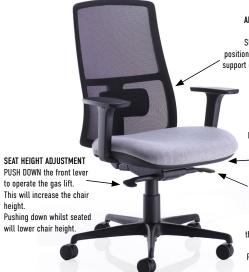

## SYNCHRONISED SEAT AND BACK MOVEMENT

Lift lever to release tilt function. 2:1 synchronised body balance mechanism that will adjust to the user's individual weight. Push down the lever to lock the mechansim in one of 4 fixed positions.